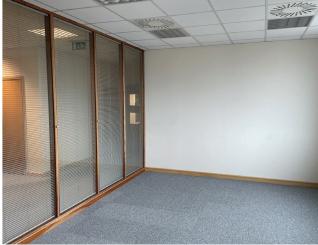

### Description

The property comprises a modern 3rd generation office suite located on the third floor of a six-storey building. Accessed from the lift lobby the offices include a reception area, boardroom, open plan office, meeting rooms, staff kitchen, storage areas and a series of individual private offices. Ladies and gents and disabled toilets are accessed off the third-floor lobby.

The offices are finished with raised access floors with carpet floor covering, plastered and painted walls, suspended acoustic tile ceiling incorporating lighting and air conditioning. The upper floors in the building are accessed via two passenger lift and stairs.