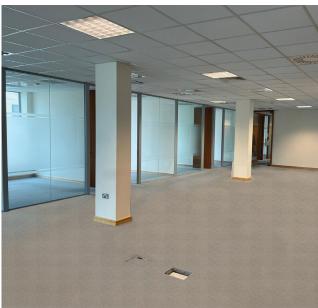

### Description

The property comprises a modern 3rd generation office suite located on the third floor of a six-storey building. Accessed from the lift lobby the offices include a reception area, boardroom, open plan office, meeting rooms, staff kitchen, storage areas and a series of individual private offices. Ladies and gents and disabled toilets are accessed off the third-floor lobby.

The offices are finished with raised access floors with carpet floor covering, plastered and painted walls, suspended acoustic tile ceiling incorporating lighting and air conditioning. The upper floors in the building are accessed via two passenger lift and stairs.