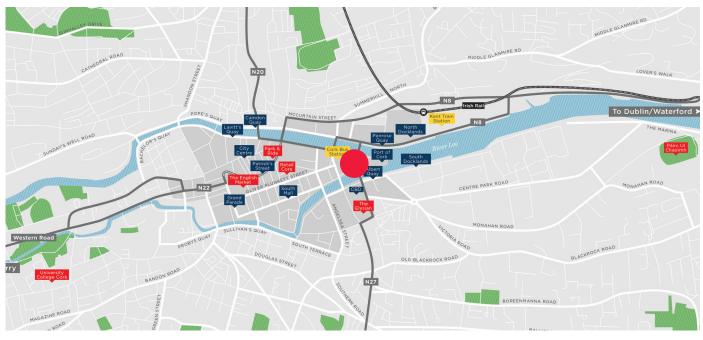

#### Location

The property is strategically located in Cork City Centre on Lapp's Quay in Cork's Central Business District. It is situated opposite the Clayton Hotel in an established office and commercial location. This is a highly desirable and much sought after business address that hosts the majority of Cork's leading professional practices and businesses. Patrick Street, Opera Lane, the Central Bus Station and Kent Rail Station are within close proximity.